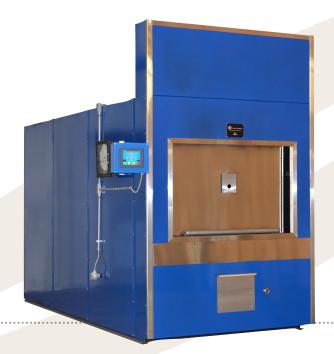

## STANDARD FEATURES OF THE CLASSIC PLUS

REAR COMPARTMENT

TOUCH SCREEN

CONTROL DANEL

Equipped with a 46 inch-wide primary chamber the PLUS is capable of completing a cremation every 75 to 90 minutes when operated in a production mode and can accommodate cases up to 1000 pounds. <u>As with all Classic models the PLUS has been tested for safety and listed by Underwriters Laboratories, Inc. (UL)</u> and requires no extended cooldown beaten cremations.

- Primary Chamber 46" wide opening for easy loading of large and obese cases.
- View Port Enables Operator to safely observe each stage of the process.
- 10-inch Color Touch Screen Each stage of the process along with various screens indicating time, chamber temperatures, air settings and other functions.
- Rear Compartment Virtually all major components are housed in the rear compartment for easy access when performing service and routine maintenance.
- Fully Automatic Programmable Logic Controller (PLC) controls each stage of the process from start to finish.
- Remote Monitoring Access through an Ethernet connection is standard for the PLUS