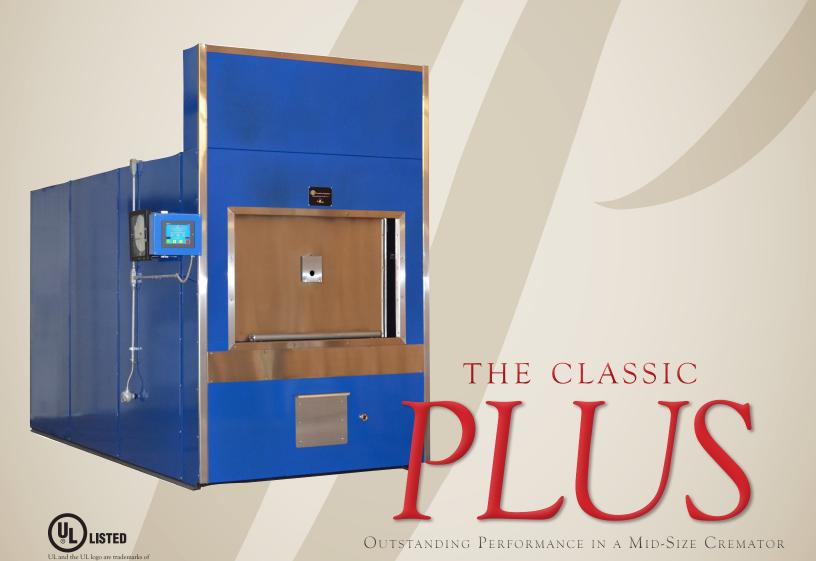

US CREMATION EQUIPMENT

The "Classic PLUS" is U.S. Cremation Equipment's newest addition to its All-Star lineup of human cremators. This user-friendly, high-performance, mid-size unit substantially improves combustion efficiency through the addition of roof arch air ports and an enlarged pollution control chamber. The result is increased daily throughput, faster cremation cycles and lower fuel consumption.

## STANDARD FEATURES OF THE CLASSIC PLUS

REAR COMPARTMENT

TOUCH SCREEN

CONTROL DANEL

Equipped with a 46 inch-wide primary chamber the PLUS is capable of completing a cremation every 75 to 90 minutes when operated in a production mode and can accommodate cases up to 1000 pounds. <u>As with all Classic models the PLUS has been tested for safety and listed by Underwriters Laboratories, Inc. (UL)</u> and requires no extended cooldown beaten cremations.

- Primary Chamber 46" wide opening for easy loading of large and obese cases.
- View Port Enables Operator to safely observe each stage of the process.
- 10-inch Color Touch Screen Each stage of the process along with various screens indicating time, chamber temperatures, air settings and other functions.
- Rear Compartment Virtually all major components are housed in the rear compartment for easy access when performing service and routine maintenance.
- Fully Automatic Programmable Logic Controller (PLC) controls each stage of the process from start to finish.
- Remote Monitoring Access through an Ethernet connection is standard for the PLUS