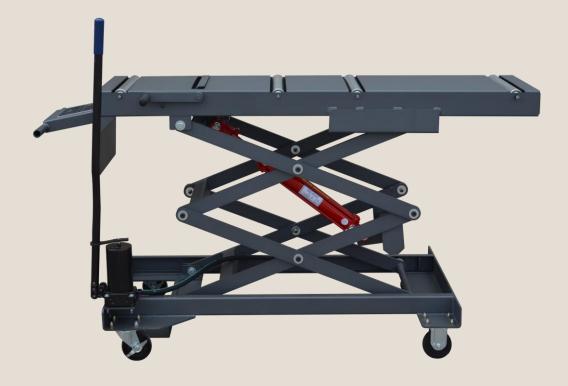

## MODEL US 1000HL HYDRAULIC LOADING TABLE

U.S. Cremation Equipment's Model US1000HL Hydraulic Loading Table enables an operator to easily transfer caskets or containers from and to vehicles, mortuary refrigeration units or storage areas. The double scissor type table allows for quick and easy insertion of caskets or containers into a cremation chamber. Virtually maintenance free and requiring minimum space, this rugged unit will provide years of trouble-free operation. It can also be equipped with an electric pump for ease of operation.

DIMENSIONS: 71" LONG X 24 3/4" WIDE

LOADING HEIGHT: MINIMUM 19 1/2", MAXIMUM 64"

LOAD CAPACITY: 1000 LBs.

WEIGHT: 300 LBS. (400 LBS WITH OPTIONAL ELECTRIC PUMP AND BATTERY)

2814 Silver Star Road, Suite 201-D:: Orlando, FL 32701:: 321.282.7357:: www.USCremationEquipment.com