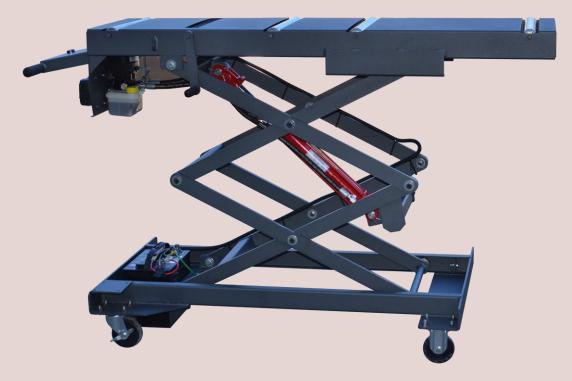

## MODEL US 1000HLB BATTERY-POWERED LOADING TABLE

U.S. Cremation Equipment's Model US1000HLB Battery-Powered Loading Table enables an operator to easily transfer caskets or containers from and to vehicles, mortuary refrigeration units or storage areas. The double scissor type table allows for quick and easy insertion of caskets or containers into a cremation chamber. Virtually maintenance free and requiring minimum space, this rugged unit will provide years of trouble free operation.

DIMENSIONS: 71" Long x 24 3/4" WIDE

LOADING HEIGHT: MINIMUM 22", MAXIMUM 64"

LOAD CAPACITY: 1000 LBs.

WEIGHT: 450 LBS WITH ELECTRIC PUMP AND BATTERY

2814 Silver Star Road, Suite 201-D:: Orlando, FL 32808:: 321.282.7357:: www.USCremationEquipment.com